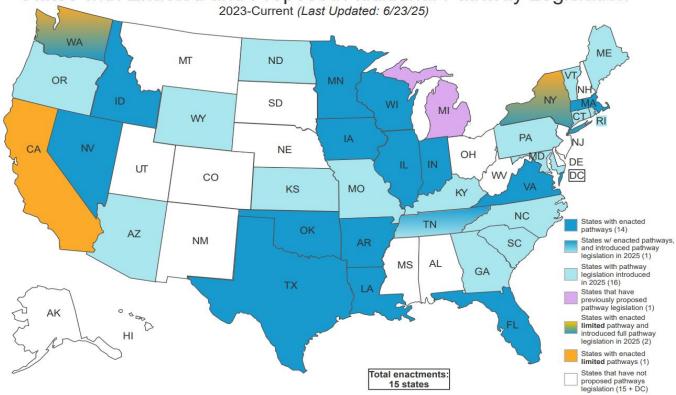

## States with Enacted and Proposed Additional Pathway Legislation

For more detailed information about all pathway legislation, please see FSMB's "States with Enacted and Proposed Additional Licensure Pathways"

To see the status of legislation, please see the FSMB's "Additional Licensure Pathways Legislative Tracker"

For informational purposes only: This document is not intended as a comprehensive statement of the law on this topic, nor to be relied upon as authoritative. Non-cited laws, regulation, and/or policy could impact analysis on a case-by-case or state-by-state basis. All information should be verified independently. Questions, comments, or corrections?